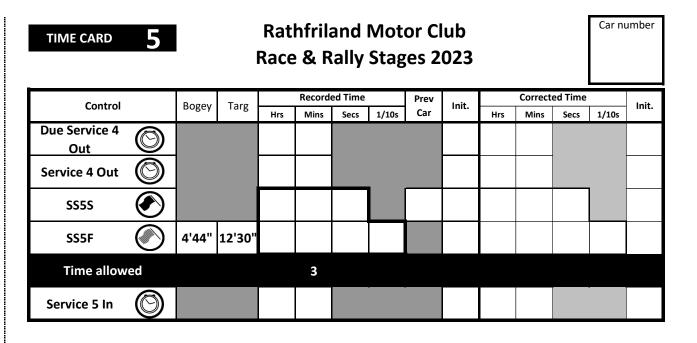

| SS5 Time   |  |
|------------|--|
| Total Time |  |

.....

Co-driver signature

**Event Emergency Telephone Number: Competitor Liason Telephone Number:**  Query Yes/No (If yes, give details over)

|               | Recorded Time |      |      |       |
|---------------|---------------|------|------|-------|
| Control       | Hrs           | Mins | Secs | 1/10s |
| Due Service 5 |               |      |      |       |
| Out           |               |      |      |       |
| Service 5 Out |               |      |      |       |
| SS6S          |               |      |      |       |
| SS6F          |               |      |      |       |
| Time Allowed  |               |      |      |       |
| Finish        |               |      |      |       |