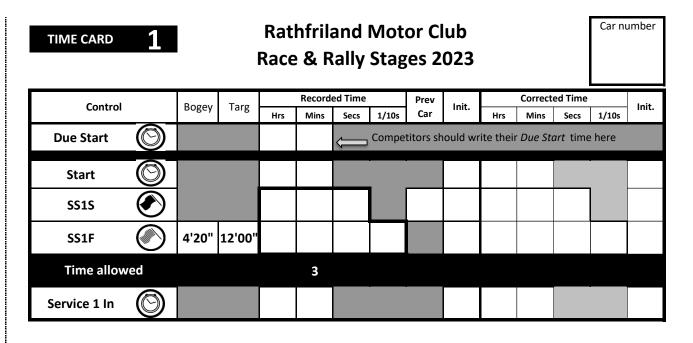

# RACE & RALLY STAGES 2023 TIME CARDS

| Control      | Recorded Time |      |      |       |  |
|--------------|---------------|------|------|-------|--|
|              | Hrs           | Mins | Secs | 1/10s |  |
| Due Start    |               |      |      |       |  |
| Start        |               |      |      |       |  |
| SS1S         |               |      |      |       |  |
| SS1F         |               |      |      |       |  |
| Time Allowed |               |      |      |       |  |
| Service 1 In |               |      |      |       |  |
|              |               |      |      |       |  |
|              |               |      |      |       |  |